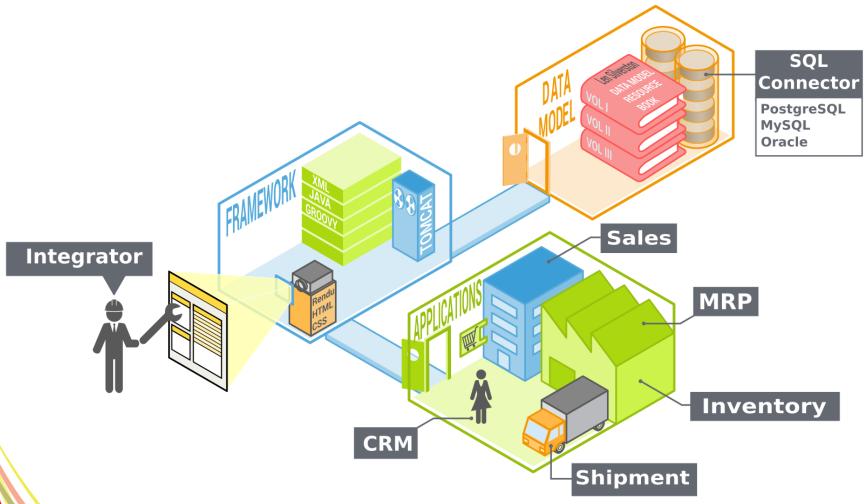

#### **OFBiz Business Overview**

From the Noun Project : Client created by chris dawson, Roue de camion created by Luis Prado, clé à molette created by Andy Fuchs, Worker created by Mundo, Book Created by Dmitry Baranovskiy.