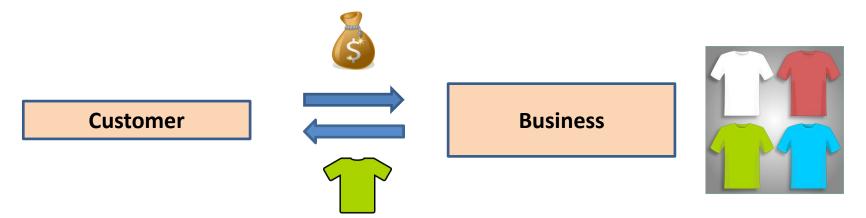

# **Example - Standard Flow**

## Scenario

- Selling T-Shirts
- You manage the stock and delivery to customer