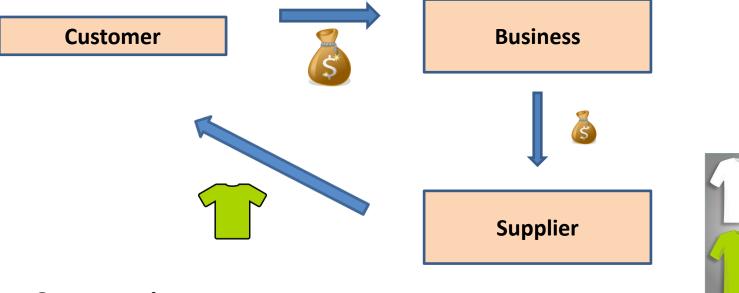

## **Example - Drop Shipment Flow**

- Selling T-Shirts
- Your supplier manages stock and delivery
- You pay the supplier