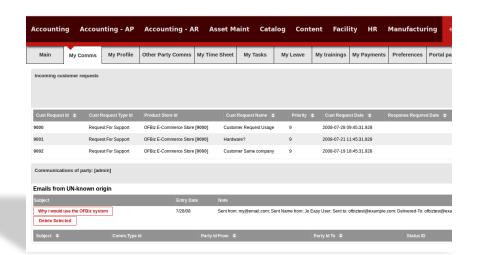

# Intermediate – Application Security

- Security and Application Access
  - Security Groups
  - User IDs

## Intermediate – Application Data

#### Data

- Manual Entry
- WebTools XML Import/Export
- Seed & Demo Data

| Skill Type Id | Description        |
|---------------|--------------------|
| 9000          | Java/Groovy/BSH    |
| 9001          | Mini Language      |
| 9002          | HTML/FTL           |
| 9003          | Javascript/Dojo    |
| 9004          | Screens/Forms      |
| 9005          | OFBiz Installation |
| _NA_          | Not Applicable     |
| Submit        |                    |