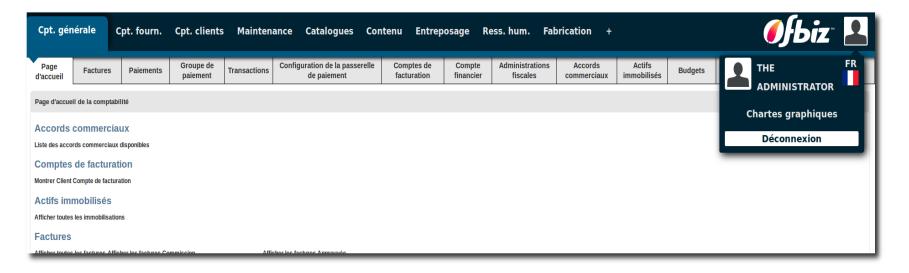

### Basic - Look and Feel

#### User Preferences

- Language Settings
- Themes
- User Profile

# System View

- Menu Structure
- Roles

#### **Basic - Themes**

## **Basic - Languages**

- User View
  - MyPortal
  - Tailor your view