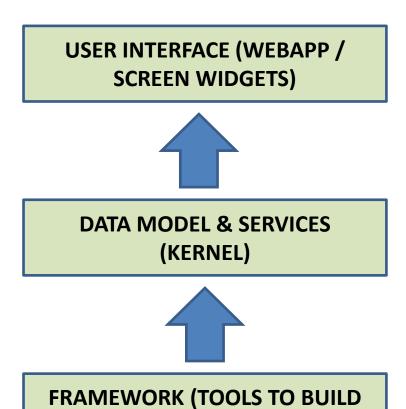

#### OFBiz - Technical Overview

#### Structure

- Data Model
- Services
- Applications
- Technical Base
  - Java, Javascript
  - XML, Tomcat, Derby
  - Groovy, Freemarker

**APPLICATIONS)** 