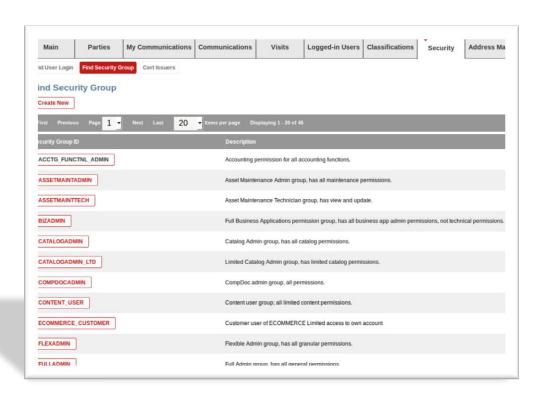

# Intermediate – Application Security

- Security and Application Access
  - Security Groups
  - User IDs