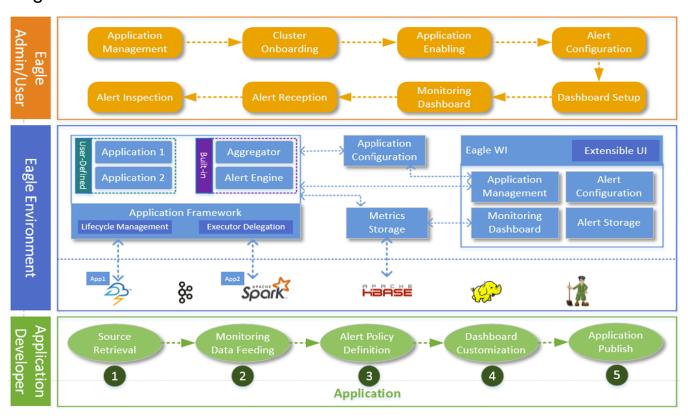

# **Eagle Architecture**

Eagle Ecosystem

#### Eagle Framework

Distributed real-time framework for efficiently developing highly scalable monitoring applications

#### **Eagle Alert Engine**

For more details, see Alert Engine

#### **Eagle Storage Engine**

For more details, see Metric Storage

#### **Eagle Application Framework**

For more details, see Application Framework

#### **Eagle UI Framework**

For more details, see UI Framework

#### Eagle Apps

Security/ Hadoop/ Operational Intelligence / .... For see more applications, see Applications