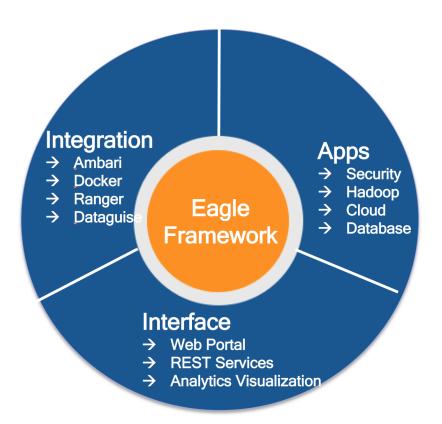

#### Eagle Apps

Security/ Hadoop/ Operational Intelligence / .... For see more applications, see Applications

### Eagle Interface

REST Service / Management UI / Customizable Analytics Visualization

#### **Eagle Integration**

Ambari / Docker / Ranger / Dataguise